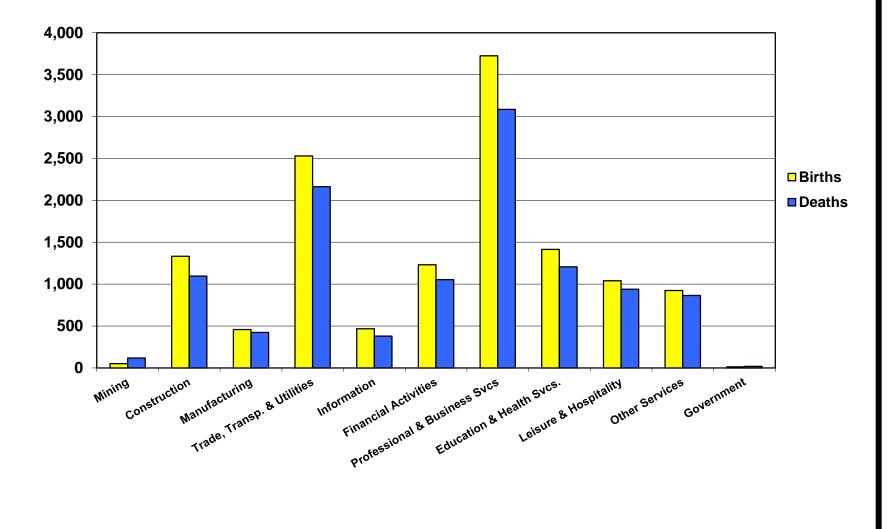

|
| Wasatch     | 99          | 1        | 15           | 4             | 12             | 1           | 13        | 20                   | 7           | 16          | 10    | 0     |
| Washington  | 537         | 2        | 61           | 23            | 84             | 13          | 60        | 128                  | 70          | 53          | 43    | 0     |
| Wayne       | 8           | 0        | 3            | 0             | 0              | 0           | 0         | 1                    | 1           | 3           | 0     | 0     |
| Weber       | 617         | 1        | 65           | 31            | 133            | 6           | 46        | 122                  | 81          | 93          | 38    | 1     |

# Chart 6 Establishment Births and Deaths by NAICS Sector, 2016



|                                                   | TABLE 9. NONAGRICULTURAL PAYROLL EMPLOYMENT IN UTAH<br>BY COUNTY AND NAICS SECTOR, 2016 |                                |                       |                                      |                                            |                                   |                                     |                                          |                                   |                                          |                                   |                                            |
|---------------------------------------------------|-----------------------------------------------------------------------------------------|--------------------------------|-----------------------|------------------------------------