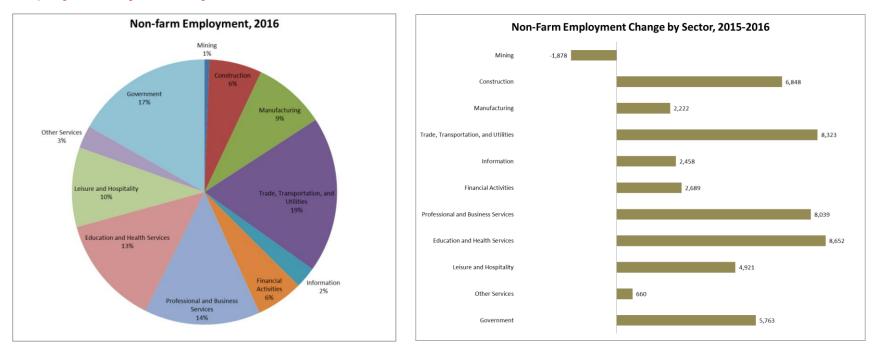

### **Employment by Industry**

**Mining** companies in Utah shed more jobs in 2016, continuing the contractual trend brought on by a significant drop in oil prices in 2014, and the negative view toward coal-fired energy. Robust production from U.S. shale-oil fields pushed the oil market into oversupply by late 2014. Prices fell, and in 2015 production was decreased, resulting in layoffs in the oil fields. This trend continued into 2016, causing Utah's Mining, Oil, and Gas industry to lose another 1,878 jobs over the year, roughly the same amount lost in 2015.

**Construction** employment continued on its post-recession accelerated growth path, adding jobs at a rate of 8.1 percent and becoming the fastest-growing industry. 2016 was also the sixth consecutive year of permitted construction—volume growth, driven by demand for residential as well as non-residential construction. Two of the three subsectors of the Construction industry posted net employment gains, with Construction of Buildings growing 6.8 percent and Specialty Trade Contractors growing 10.2 percent. The third Construction subsector, Heavy and Civil Engineering, contracted 3.5 percent, primarily from losses in Uintah and Summit counties.

**Manufacturing** employment growth rate for 2016 was equal to the national growth rate of 1.8 percent. The 2,222 manufacturing jobs created were primarily in Salt Lake and Weber counties. Together, the two counties hold roughly 55 percent of the state's

manufacturing jobs. Cache County, where nearly 20 percent of employment is in manufacturing, experienced a 0.4 percent employment decline over the year.

**Trade, Transportation, and Utilities**—the state's largest employment sector—ended the year with average employment of 271,432; an expansion of roughly 8,300 jobs more than the 2015 level. With 19 percent of the state's total nonfarm jobs, trends in this industry can have a weighty effect on the state's overall labor market performance. A breakdown of the industry shows that over 6,600 jobs were created in Retail Trade, and roughly 2,000 jobs in Transportation and Warehousing, while the Utilities and Wholesale Trade industries contracted by 111 and 55 positions, respectively. This industry added the second most jobs in 2016, next to Education and Health Services.

**Information** is one of Utah's smaller industry sectors, constituting only 3 percent of the state's employment with approximately 37,000 positions. The industry grew by 7.1 percent in 2016, more than twice as fast as its 2015 growth rate, adding 2,458 jobs. Primary employment drivers include Publishing, Telecommunications, and Data Processing.

**Financial Activities**\_was the second fastest-growing industry at a year-over rate of 7.1 percent. Another year of strong housing market expansion, construction growth, and a healthy stock market were likely driving the increased hiring.

**Professional and Business Services** increased payroll employment by more than 8,000 positions over the year. This industry brings together a wide spectrum of jobs in terms of wage and skill levels, including higher wage and skill Professional, Scientific and Technical Services, which expanded by 4.5 percent; Management of Companies, which grew by 0.7 percent; and generally lower wage and skill Administration, Support and Waste Management Services, which grew by 4.6 percent.

**Education and Health Services**<sup>4</sup> is an industry where demand for the services is driven by population growth. As such, employment tends to grow at a steady and moderate pace. This was indeed the case in 2016 as the industry added more than 8,600 jobs, a growth rate of 4.7 percent and the largest number of positions added by any industry. Of the jobs added over the year, 5,611 were in Educational Services and 6,845 were in Health Care and Social Assistance.

**Leisure and Hospitality** runs the gambit of businesses providing services in arts, entertainment, recreation, accommodation, and food services. In some Utah counties, especially those containing national parks and other tourist attractions, Leisure and Hospitality is one of the largest sources of employment. 2015 was a banner year for the state with the 'Mighty Five' advertisement campaign from the state's Tourism Bureau. The momentum carried through in 2016, but to a lesser extent, with employment growth of 3.7 percent. Statewide, over 4,900 jobs were added in the industry, making it one of the above-average growth rate sectors.

<sup>&</sup>lt;sup>4</sup> Only private sector employers included. Education or health care entities run by federal, state, or local government are included in the government employment totals.

**Other Services** is an industry containing a wide range of establishments, such as repair services, personal care, and membership organizations. In 2016, employment reached a level of 39,500, 660 more jobs than the 2015 level. Employment grew by an annual average growth rate of 1.7 percent.

**Government** employment increased by 5,763 positions in 2016, a somewhat faster growth rate than exhibited in 2015 but still below the private sector's overall growth rate. There are three levels of government contained in the group: federal, state, and local. Federal government employment, which grew little during and after the recession, has since picked up speed to 3.1 percent growth in 2016. State government grew at a similar pace (3.3 percent) and was primarily driven by growth in state-owned education. Local government grew 1.7 percent in 2016, nearly three times the 2015 growth rate.