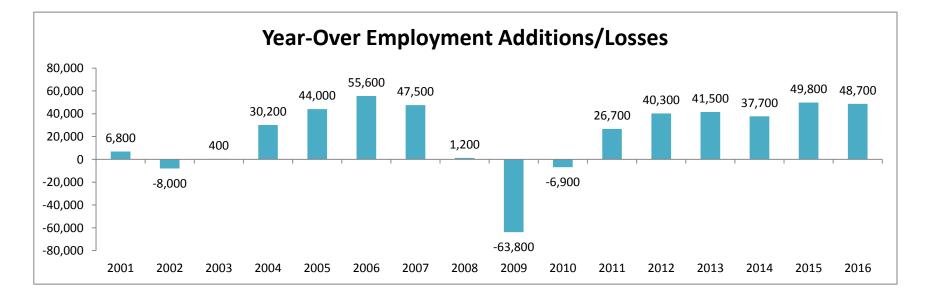

Utah's labor market grew by roughly 48,700 positions in 2016, 1,100 fewer than what was added in 2015 but slightly higher than the average number of jobs added during the pre-Great Recession expansion years.

While today's economy looks like past expansions in terms of employment, the wage story looks much different. The current post-recession wage rebound has been softer than a typical expansionary period. In 2007 when 47,500 jobs were added to the state, wage growth was at 5.5 percent; whereas in 2016, when roughly the same number of jobs was added, wage growth was only 2.3 percent. Both of those times were marked with low unemployment rates, so the wage pressures should have been comparable. The current weak wage gains, while bringing relatively lower rewards to workers, will possibly allow for a longer sustained expansion before recessionary pressures arise. 2.3 percent.