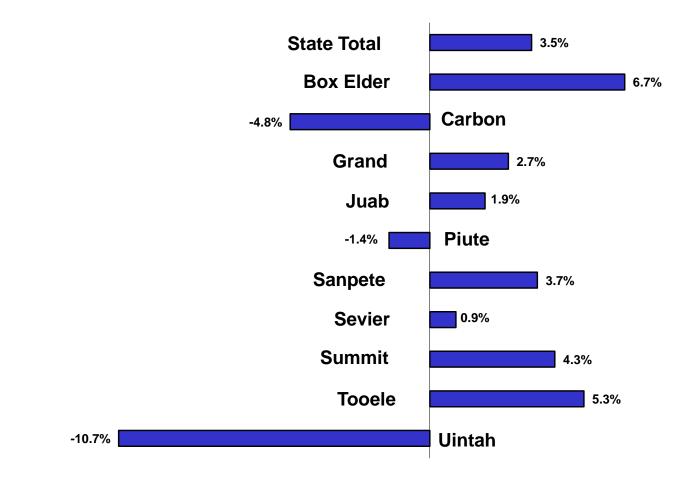

the second highest job number (13,400).

Eight counties posted net job losses in 2016. The three counties posting the largest job-loss rates are economies strongly tied to natural resource extraction and production—an industry seeing low prices in 2016 and thus low production demand. Total jobs lost across the eight contracting counties equaled less than 3,000, a mere 0.2 percent of total employment in the state. Yet these are rural counties distanced from Utah's metropolitan support, thus the losses are significant and impactful in those local economies.