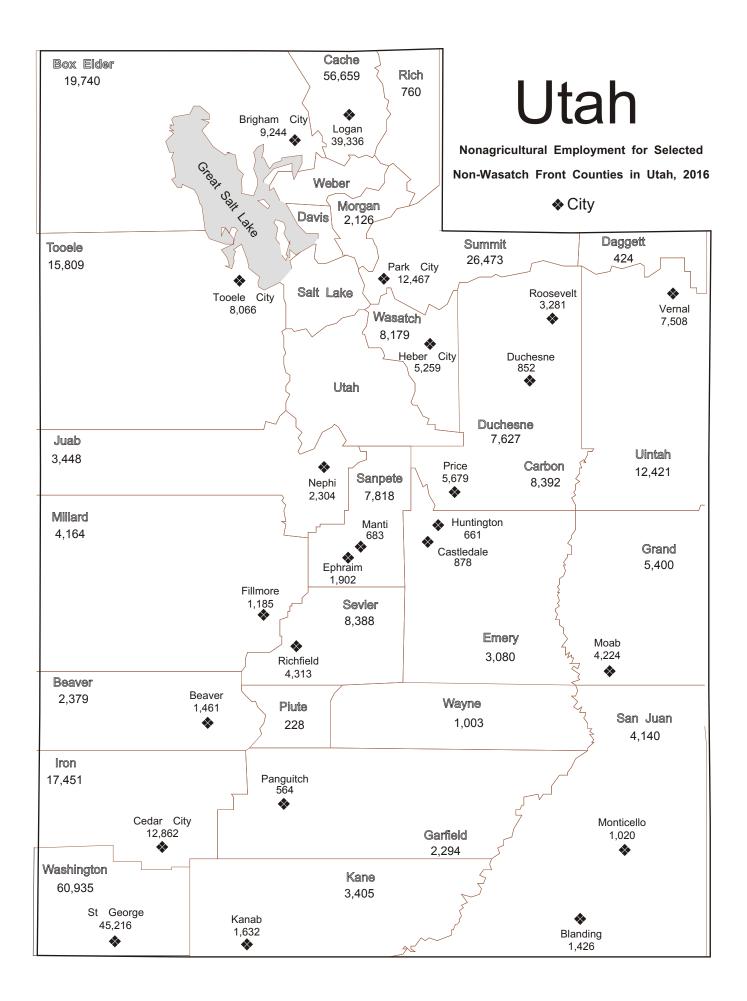

| SECTION |              |                                                                                                                                                           | <u>Page</u>                |
|---------|--------------|-----------------------------------------------------------------------------------------------------------------------------------------------------------|----------------------------|
| VI.     | HIST         | ORICAL SERIES (Cont.)                                                                                                                                     |                            |
|         | <u>Table</u> | 2                                                                                                                                                         |                            |
|         | 20.          | Employees on Nonagricultural Payrolls in Utah,<br>by County 2011-2016                                                                                     | 84                         |
|         | 21.          | Nonagricultural Payroll Wages in Utah,<br>by County 2011-2016                                                                                             | 87                         |
|         | 22.          | Average Monthly Nonagricultural Payroll Wages in Utah,<br>by County 2011-2016                                                                             | 88                         |
|         | 23.          | First Quarter Establishments in Utah,<br>by County 2011-2016                                                                                              | 89                         |
|         | 24.          | Nonagricultural Employment by Community 2006-2016<br>Cache County<br>Davis County<br>Salt Lake County<br>Utah County<br>Washington County<br>Weber County | 91<br>91<br>92<br>93<br>93 |
|         | 25.          | Nonagricultural Employment in Selected Rural Cities<br>in Utah, 2011-2016                                                                                 |                            |
|         | 26.          | Non-Wasatch Front Counties Map<br>Utah Civilian Labor Force and Components, 1960-2016                                                                     |                            |
|         | 27.          | Utah Nonagricultural Payroll Employment by NAICS Sector, 1997-2016                                                                                        | 97                         |
|         | 28.          | Utah Civilian Labor Force in Utah, by County, 2012-2016                                                                                                   | 98                         |
|         | 29.          | Total Employment in Utah, by County, 2012-2016                                                                                                            | 100                        |
|         | 30.          | Unemployment in Utah, by County, 2012-2016                                                                                                                | 102                        |
|         | 31.          | Unemployment Rate in Utah, by County, 2012-2016                                                                                                           | 104                        |