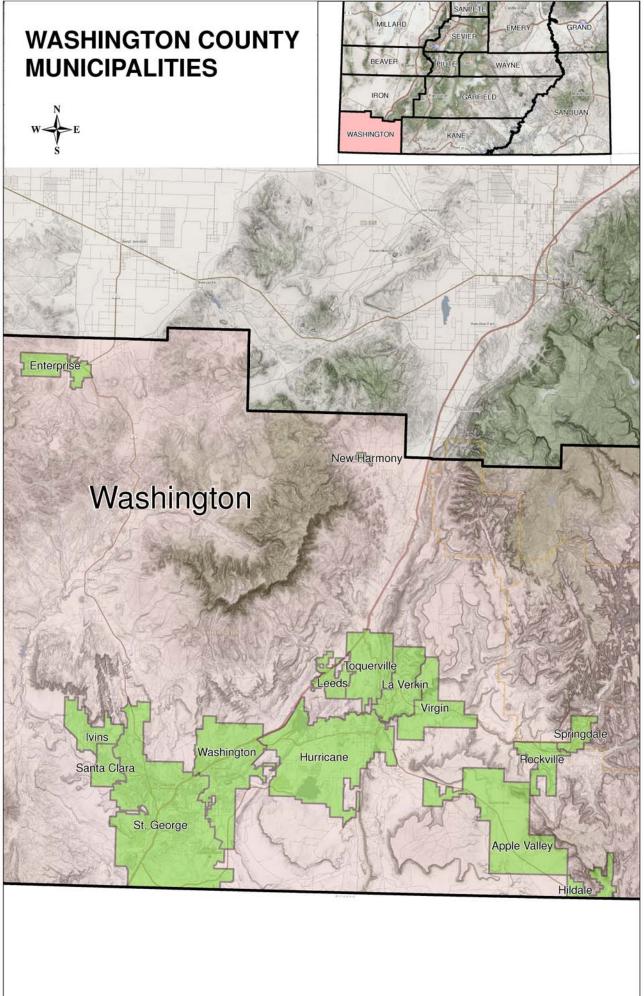

| SECTION | <u> </u>    |                                                                                              | <u>Page</u> |
|---------|-------------|----------------------------------------------------------------------------------------------|-------------|
| IV.     | COU         | NTY DATA (Cont.)                                                                             |             |
|         | Tabl        | <u>e</u>                                                                                     |             |
|         | 13.         | Average Monthly Nonagricultural Payroll Wage in Utah, by<br>County and NAICS Sector, 2016    | 39          |
|         | 14.         | Average Monthly Nonagricultural Payroll Wage in Utah, by<br>County and Quarter, 2016         | 40          |
|         | 15.         | First Quarter Establishments in Utah, by County and NAICS Sector, 2016                       | 41          |
|         | 16.         | Utah Establishments, Employment and Wages, by Firm Size and NAICS Sector, First Quarter 2016 | 42          |
|         | 17.         | Utah Establishments and Employment by Average Monthly Wage,<br>First Quarter 2016            | 50          |
| ν.      | NON         | AGRICULTURAL EMPLOYMENT AND WAGES IN UTAH BY COMMUNITY, 2016                                 | 51          |
|         | <u>Tabl</u> | <u>e</u>                                                                                     |             |
|         | 18.         | Nonagricultural Employment and Wages in Utah<br>by Community, 2016                           | 52          |
|         |             | Cache County<br>Cache County Worksite Map                                                    |             |
|         |             | Davis County<br>Davis County Worksite Map                                                    |             |
|         |             | Salt Lake County                                                                             |             |
|         |             | Salt Lake County Worksite Map                                                                |             |
|         |             | Utah County                                                                                  | 62          |
|         |             | Utah County Worksite Map                                                                     | 65          |
|         |             | Washington County                                                                            |             |
|         |             | Washington County Worksite Map                                                               | 68<br>69    |
|         |             | Weber County<br>Weber County Worksite Map                                                    |             |
|         |             | Trober Odarky Troncole map                                                                   |             |