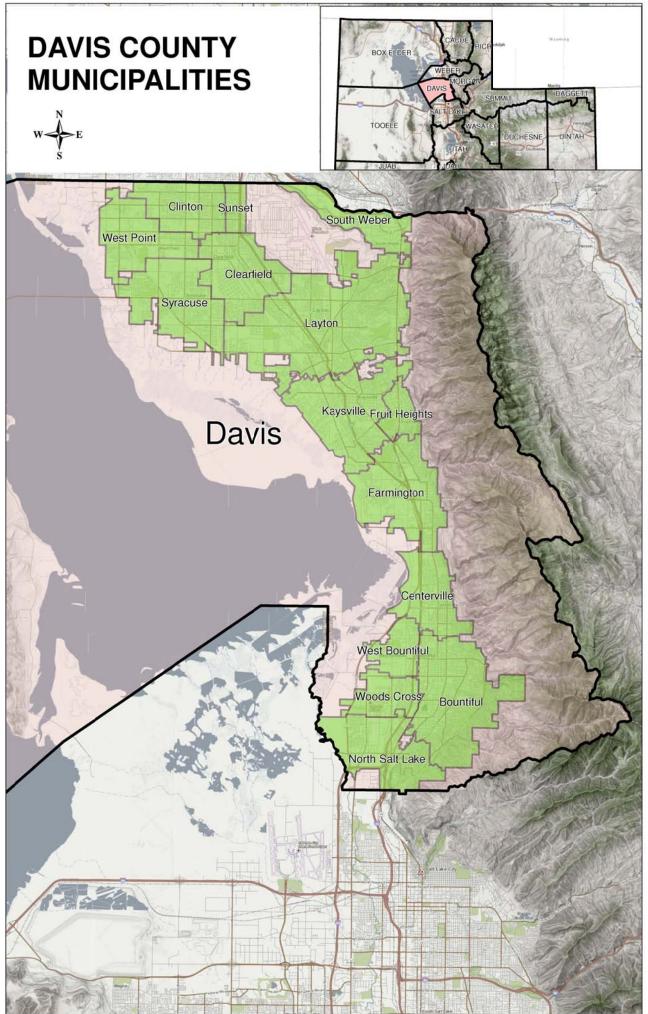

| SECTION | <u> </u>    |                                                                                              | <u>Page</u> |
|---------|-------------|----------------------------------------------------------------------------------------------|-------------|
| IV.     | COU         | NTY DATA (Cont.)                                                                             |             |
|         | Tabl        | <u>e</u>                                                                                     |             |
|         | 13.         | Average Monthly Nonagricultural Payroll Wage in Utah, by<br>County and NAICS Sector, 2016    | 39          |
|         | 14.         | Average Monthly Nonagricultural Payroll Wage in Utah, by<br>County and Quarter, 2016         | 40          |
|         | 15.         | First Quarter Establishments in Utah, by County and NAICS Sector, 2016                       | 41          |
|         | 16.         | Utah Establishments, Employment and Wages, by Firm Size and NAICS Sector, First Quarter 2016 | 42          |
|         | 17.         | Utah Establishments and Employment by Average Monthly Wage,<br>First Quarter 2016            | 50          |
| ν.      | NON         | AGRICULTURAL EMPLOYMENT AND WAGES IN UTAH BY COMMUNITY, 2016                                 | 51          |
|         | <u>Tabl</u> | <u>e</u>                                                                                     |             |
|         | 18.         | Nonagricultural Employment and Wages in Utah<br>by Community, 2016                           | 52          |
|         |             | Cache County<br>Cache County Worksite Map                                                    |             |
|         |             | Davis County<br>Davis County Worksite Map                                                    |             |
|         |             | Salt Lake County                                                                             |             |
|         |             | Salt Lake County Worksite Map                                                                |             |
|         |             | Utah County                                                                                  | 62          |
|         |             | Utah County Worksite Map                                                                     | 65          |
|         |             | Washington County                                                                            |             |
|         |             | Washington County Worksite Map                                                               | 68<br>69    |
|         |             | Weber County<br>Weber County Worksite Map                                                    |             |
|         |             | Trober Odarky Troncole map                                                                   |             |