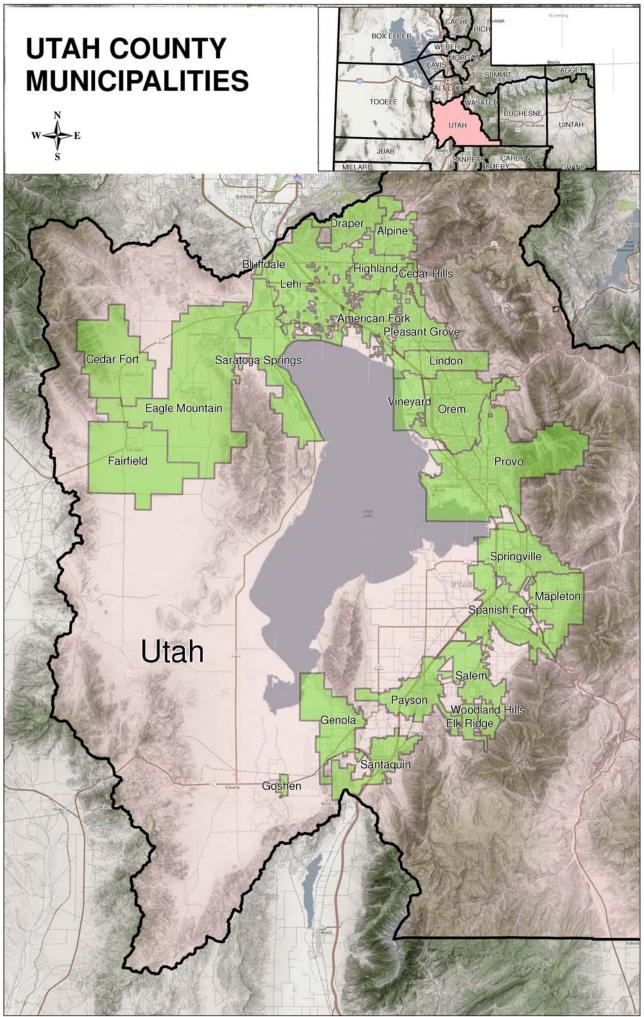

| SECTION | <u> </u>    |                                                                                              | <u>Page</u> |
|---------|-------------|----------------------------------------------------------------------------------------------|-------------|
| IV.     | COU         | NTY DATA (Cont.)                                                                             |             |
|         | Tabl        | <u>e</u>                                                                                     |             |
|         | 13.         | Average Monthly Nonagricultural Payroll Wage in Utah, by<br>County and NAICS Sector, 2016    | 39          |
|         | 14.         | Average Monthly Nonagricultural Payroll Wage in Utah, by<br>County and Quarter, 2016         | 40          |
|         | 15.         | First Quarter Establishments in Utah, by County and NAICS Sector, 2016                       | 41          |
|         | 16.         | Utah Establishments, Employment and Wages, by Firm Size and NAICS Sector, First Quarter 2016 | 42          |
|         | 17.         | Utah Establishments and Employment by Average Monthly Wage,<br>First Quarter 2016            | 50          |
| ν.      | NON         | AGRICULTURAL EMPLOYMENT AND WAGES IN UTAH BY COMMUNITY, 2016                                 | 51          |
|         | <u>Tabl</u> | <u>e</u>                                                                                     |             |
|         | 18.         | Nonagricultural Employment and Wages in Utah<br>by Community, 2016                           | 52          |
|         |             | Cache County<br>Cache County Worksite Map                                                    |             |
|         |             | Davis County<br>Davis County Worksite Map                                                    |             |
|         |             | Salt Lake County                                                                             |             |
|         |             | Salt Lake County Worksite Map                                                                |             |
|         |             | Utah County                                                                                  | 62          |
|         |             | Utah County Worksite Map                                                                     | 65          |
|         |             | Washington County                                                                            |             |
|         |             | Washington County Worksite Map                                                               | 68<br>69    |
|         |             | Weber County<br>Weber County Worksite Map                                                    |             |
|         |             | Trober Odarky Troncole map                                                                   |             |