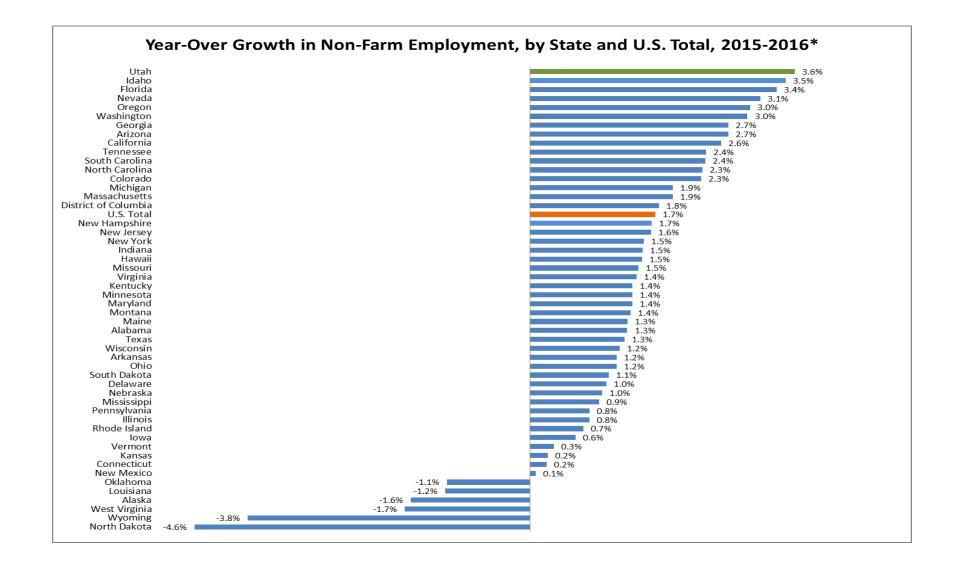

Utah led the nation in job growth for a second straight year, posting a rate almost two full percentage points above the national rate. Utah may lose that top spot in the coming years to other accelerating economies such as Idaho, Florida, or Nevada, all of which have more slack in their labor markets and thus more room to continue accelerating.