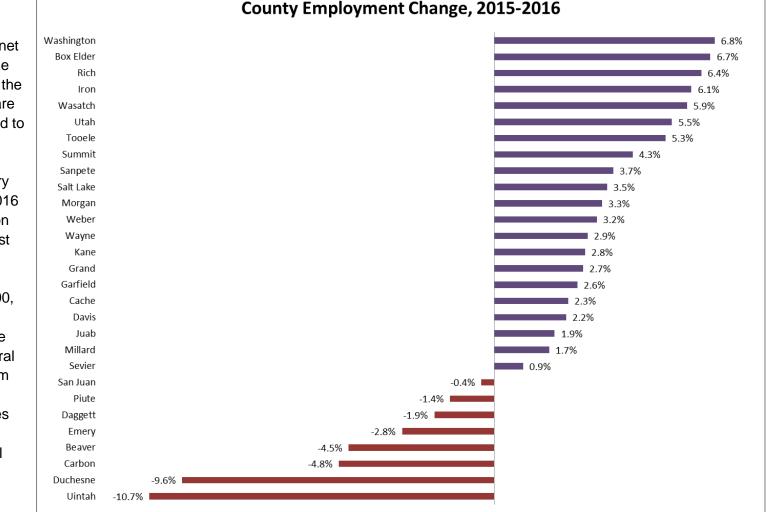

### **County Employment**

Nine of Utah's counties experienced job growth above the statewide average of 3.6 percent. Washington County grew at the fastest rate, 6.8 percent. This addition of roughly 3,900 jobs constituted the third most added jobs in a county, or 8 percent of the news jobs added in the state, a significant portion given that the county holds only 4.3 percent of the state's total jobs. Box Elder County recorded the second fastest job growth at 6.7 percent, adding 1,234 jobs during the year. The third fastest job market growth was in Rich County at 6.6 percent, an addition of 46 new jobs. The largest volume of jobs was produced in Salt Lake, our most populous county, where employers created just under 23,000 new positions. Utah County, considered the epicenter of Silicon Slopes, added

the second highest job number (13,400).

Eight counties posted net job losses in 2016. The three counties posting the largest job-loss rates are economies strongly tied to natural resource extraction and production—an industry seeing low prices in 2016 and thus low production demand. Total jobs lost across the eight contracting counties equaled less than 3,000, a mere 0.2 percent of total employment in the state. Yet these are rural counties distanced from Utah's metropolitan support, thus the losses are significant and impactful in those local economies.