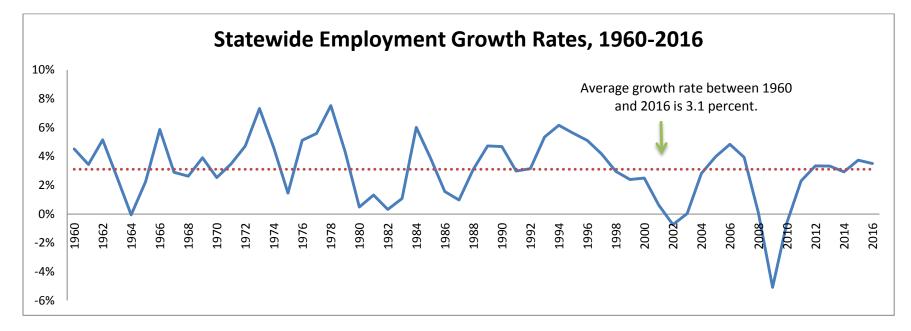

The job growth rate for 2016 registered 3.6 percent, which is well above the state's long run average of 3.1 percent.

<sup>&</sup>lt;sup>1</sup> <u>https://www.cnbc.com/2016/07/12/americas-top-states-for-business-2016-the-list-and-ranking.html</u>, accessed on October 15, 2017.