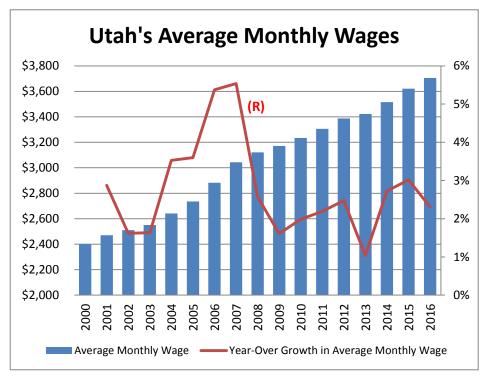

While today's economy looks like past expansions in terms of employment, the wage story looks much different. The current post-recession wage rebound has been softer than a typical expansionary period. In 2007 when 47,500 jobs were added to the state, wage growth was at 5.5 percent; whereas in 2016, when roughly the same number of jobs was added, wage growth was only 2.3 percent. Both of those times were marked with low unemployment rates, so the wage pressures should have been comparable. The current weak wage gains, while bringing relatively lower rewards to workers, will possibly allow for a longer sustained expansion before recessionary pressures arise. 2.3 percent.