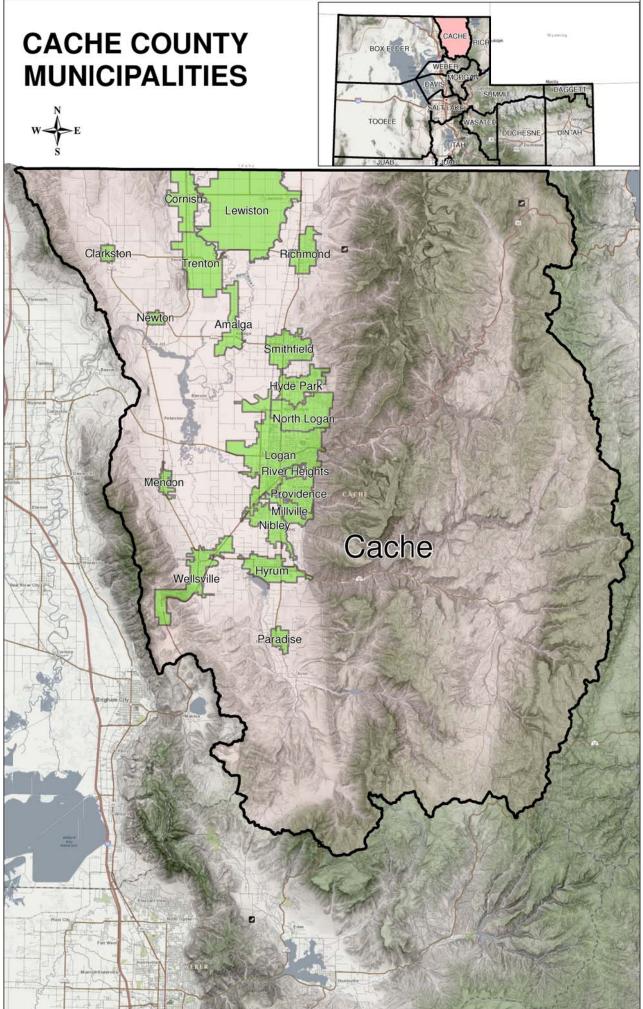

| SECTION | <u> </u>    |                                                                                              | <u>Page</u> |
|---------|-------------|----------------------------------------------------------------------------------------------|-------------|
| IV.     | COU         | NTY DATA (Cont.)                                                                             |             |
|         | Tabl        | <u>e</u>                                                                                     |             |
|         | 13.         | Average Monthly Nonagricultural Payroll Wage in Utah, by<br>County and NAICS Sector, 2016    | 39          |
|         | 14.         | Average Monthly Nonagricultural Payroll Wage in Utah, by<br>County and Quarter, 2016         | 40          |
|         | 15.         | First Quarter Establishments in Utah, by County and NAICS Sector, 2016                       | 41          |
|         | 16.         | Utah Establishments, Employment and Wages, by Firm Size and NAICS Sector, First Quarter 2016 | 42          |
|         | 17.         | Utah Establishments and Employment by Average Monthly Wage,<br>First Quarter 2016            | 50          |
| ν.      | NON         | AGRICULTURAL EMPLOYMENT AND WAGES IN UTAH BY COMMUNITY, 2016                                 | 51          |
|         | <u>Tabl</u> | <u>e</u>                                                                                     |             |
|         | 18.         | Nonagricultural Employment and Wages in Utah<br>by Community, 2016                           | 52          |
|         |             | Cache County<br>Cache County Worksite Map                                                    |             |
|         |             | Davis County<br>Davis County Worksite Map                                                    |             |
|         |             | Salt Lake County                                                                             |             |
|         |             | Salt Lake County Worksite Map                                                                |             |
|         |             | Utah County                                                                                  | 62          |
|         |             | Utah County Worksite Map                                                                     | 65          |
|         |             | Washington County                                                                            |             |
|         |             | Washington County Worksite Map                                                               | 68<br>69    |
|         |             | Weber County<br>Weber County Worksite Map                                                    |             |
|         |             | Trober Odarky Troncole map                                                                   |             |