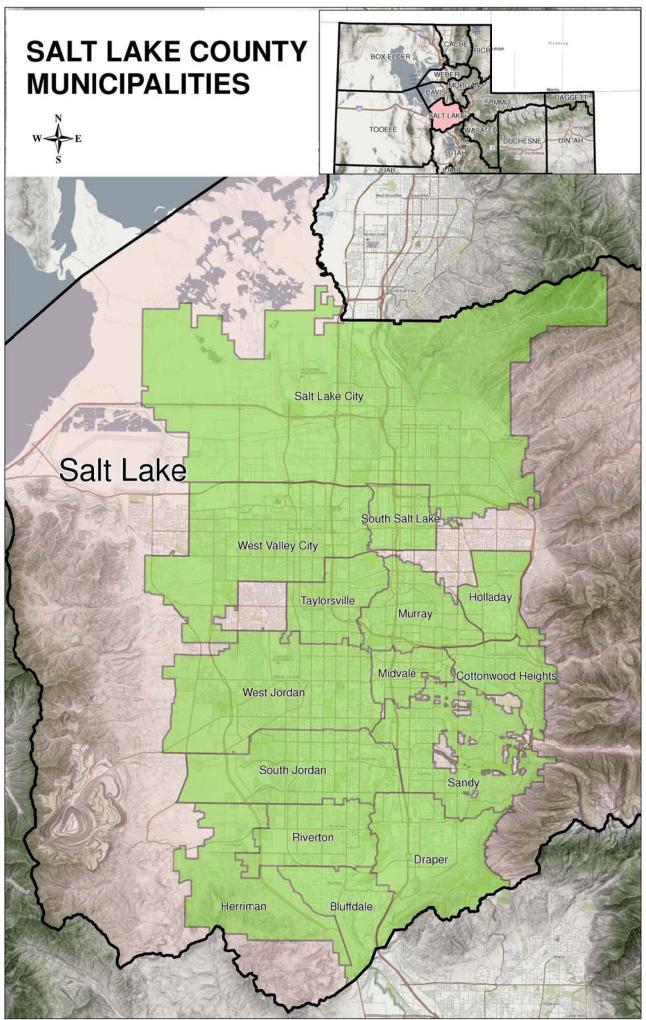

| SECTION | <u> </u>    |                                                                                              | <u>Page</u> |
|---------|-------------|----------------------------------------------------------------------------------------------|-------------|
| IV.     | COU         | NTY DATA (Cont.)                                                                             |             |
|         | Tabl        | <u>e</u>                                                                                     |             |
|         | 13.         | Average Monthly Nonagricultural Payroll Wage in Utah, by<br>County and NAICS Sector, 2016    | 39          |
|         | 14.         | Average Monthly Nonagricultural Payroll Wage in Utah, by<br>County and Quarter, 2016         | 40          |
|         | 15.         | First Quarter Establishments in Utah, by County and NAICS Sector, 2016                       | 41          |
|         | 16.         | Utah Establishments, Employment and Wages, by Firm Size and NAICS Sector, First Quarter 2016 | 42          |
|         | 17.         | Utah Establishments and Employment by Average Monthly Wage,<br>First Quarter 2016            | 50          |
| ν.      | NON         | AGRICULTURAL EMPLOYMENT AND WAGES IN UTAH BY COMMUNITY, 2016                                 | 51          |
|         | <u>Tabl</u> | <u>e</u>                                                                                     |             |
|         | 18.         | Nonagricultural Employment and Wages in Utah<br>by Community, 2016                           | 52          |
|         |             | Cache County<br>Cache County Worksite Map                                                    |             |
|         |             | Davis County<br>Davis County Worksite Map                                                    |             |
|         |             | Salt Lake County                                                                             |             |
|         |             | Salt Lake County Worksite Map                                                                |             |
|         |             | Utah County                                                                                  | 62          |
|         |             | Utah County Worksite Map                                                                     | 65          |
|         |             | Washington County                                                                            |             |
|         |             | Washington County Worksite Map                                                               | 68<br>69    |
|         |             | Weber County<br>Weber County Worksite Map                                                    |             |
|         |             | Trober Odarky Troncole map                                                                   |             |