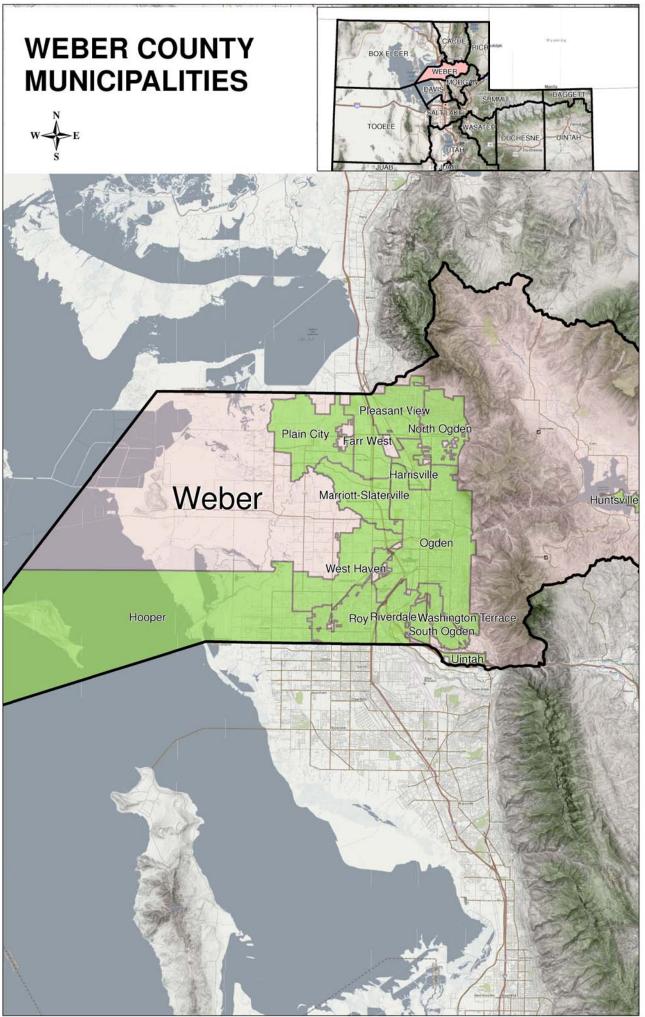

| SECTION | <u> </u>    |                                                                                              | <u>Page</u> |
|---------|-------------|----------------------------------------------------------------------------------------------|-------------|
| IV.     | COU         | NTY DATA (Cont.)                                                                             |             |
|         | Tabl        | <u>e</u>                                                                                     |             |
|         | 13.         | Average Monthly Nonagricultural Payroll Wage in Utah, by<br>County and NAICS Sector, 2016    | 39          |
|         | 14.         | Average Monthly Nonagricultural Payroll Wage in Utah, by<br>County and Quarter, 2016         | 40          |
|         | 15.         | First Quarter Establishments in Utah, by County and NAICS Sector, 2016                       | 41          |
|         | 16.         | Utah Establishments, Employment and Wages, by Firm Size and NAICS Sector, First Quarter 2016 | 42          |
|         | 17.         | Utah Establishments and Employment by Average Monthly Wage,<br>First Quarter 2016            | 50          |
| ν.      | NON         | AGRICULTURAL EMPLOYMENT AND WAGES IN UTAH BY COMMUNITY, 2016                                 | 51          |
|         | <u>Tabl</u> | <u>e</u>                                                                                     |             |
|         | 18.         | Nonagricultural Employment and Wages in Utah<br>by Community, 2016                           | 52          |
|         |             | Cache County<br>Cache County Worksite Map                                                    |             |
|         |             | Davis County<br>Davis County Worksite Map                                                    |             |
|         |             | Salt Lake County                                                                             |             |
|         |             | Salt Lake County Worksite Map                                                                |             |
|         |             | Utah County                                                                                  | 62          |
|         |             | Utah County Worksite Map                                                                     | 65          |
|         |             | Washington County                                                                            |             |
|         |             | Washington County Worksite Map                                                               | 68<br>69    |
|         |             | Weber County<br>Weber County Worksite Map                                                    |             |
|         |             | Trober Odarky Troncole map                                                                   |             |