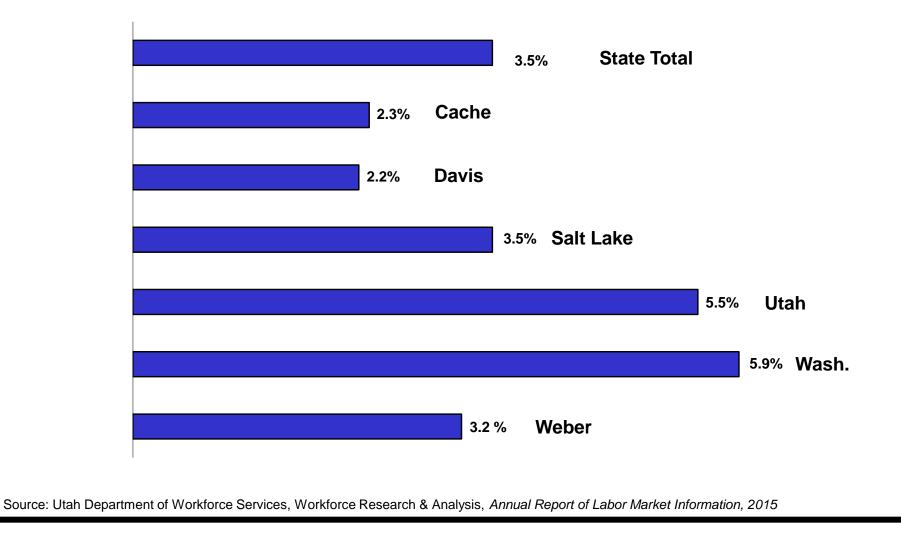

### **County Employment**

Nine of Utah's counties experienced job growth above the statewide average of 3.6 percent. Washington County grew at the fastest rate, 6.8 percent. This addition of roughly 3,900 jobs constituted the third most added jobs in a county, or 8 percent of the news jobs added in the state, a significant portion given that the county holds only 4.3 percent of the state's total jobs. Box Elder County recorded the second fastest job growth at 6.7 percent, adding 1,234 jobs during the year. The third fastest job market growth was in Rich County at 6.6 percent, an addition of 46 new jobs. The largest volume of jobs was produced in Salt Lake, our most populous county, where employers created just under 23,000 new positions. Utah County, considered the epicenter of Silicon Slopes, added