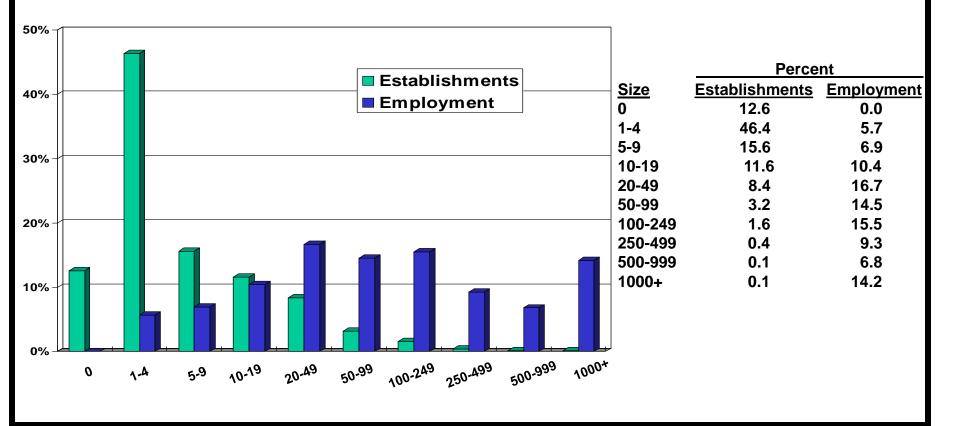

\$2,461 Total 89,412 1,169,595 \$12,675,423,869 \$3,639 7 0 2,943 0 52,385,711 4,145 0 5,885 11,655 0 1-4 22 56 480,998 2,933 42,434 897,214,406 3,884 1-4 78,111 5-9 54 328 1,738 5-9 13,937 92,747 3,080 1,717,180 843,157,823 56 6,526,211 2,699 10,280 2,930 10-19 813 10-19 139,627 1,210,384,444 20-49 214 8,052 64,475,715 2,685 7,117 3,155 20-49 212,930 1,989,662,536 50-99 509 34,998 275,007,185 2,633 50-99 2,297 156,627 1,630,225,929 3,510 100-249 142 19,675 162,329,598 2,771 100-249 1,199 179,965 2,095,909,320 3,936 250-499 13 4,145 23,605,054 1,951 250-499 318 109,826 1,447,305,942 4,417 5 3,729 500-999 4,426 500 & Over 24,050,680 2,199 117 78,874 1,041,240,025 58 4,055 1,000 & Over 120,888 1,467,937,733

# Chart 7

# Percentage of March Employment and Establishments First Quarter 2016



|                      | BY AVERAGE MON | THLY WAGE, FIRST Q  | UARTER 2016         |                     |
|----------------------|----------------|---------------------|---------------------|---------------------|
| Average Monthly Wage | Establishments | Percent<br>of Total | March<br>Employment | Percent<br>of Total |
| Total                | 93,168         | 100.0%              | 1,409,771           | 100.0%              |
| 0-500                | 14,579         | 15.6%               | 29,522              | 2.1%                |
| 501-1,000            | 8,815          | 9.5%                | 103,336             | 7.3%                |
| 1,001-1,500          | 10,077         | 10.8%               | 138,880             | 9.9%                |
| 1,501-2,000          | 9,711          |